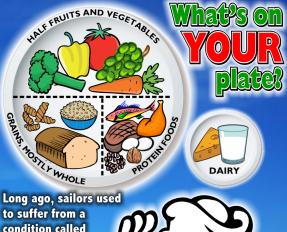

#### **High School**

Choice of Hamburger/ Cheeseburger/ Chicken

to suffer from a condition called "scurvy," until **British sailors** started taking a certain fruit (which contained a

lot of vitamin () with them on their voyages. Like magic, no

more scurvy! To identify these magical fruits, trace a path through the maze, collecting letters as you go. Then, rearrange the letters you

found on the correct path to get the answer!

Learn more at www.CHOOSEMYPLATE.gov or http://kidshealth.org/kid/stay healthy/food/pyramid.html

\* WITH LIBERTY & JUSTICE FOR